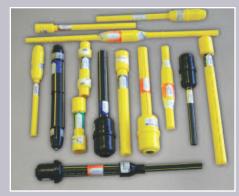

## UMAC EFV Assembly Guide SIZES 1/2 CTS to 2 IPS Models shown are a sampling of available units

STICK UNITS FOR DIRECT SERVICE LINE INSTALLATION

**PREFABRICATED UNITS WITH MECHANICAL & FUSION COUPLINGS** 