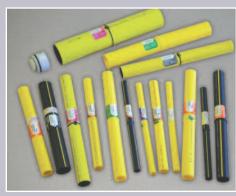

## UMAC EFV Assembly Guide SIZES 1/2 CTS to 2 IPS Models shown are a sampling of available units

STICK UNITS FOR DIRECT SERVICE LINE INSTALLATION

**PREFABRICATED UNITS WITH MECHANICAL & FUSION COUPLINGS** 