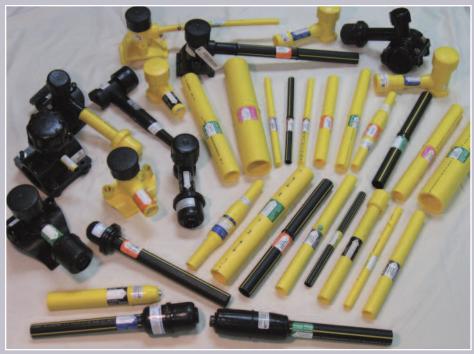

## UMAC EFV Assembly Guide SIZES 1/2 CTS to 2 IPS Models shown are a sampling of available units

STICK UNITS FOR DIRECT SERVICE LINE INSTALLATION

**PREFABRICATED UNITS WITH MECHANICAL & FUSION COUPLINGS** 

**UMAC EFVS PREFABRICATED IN & ATTACHED TO ELECTROFUSION & SIDEWALL FUSION TEES** 

**STEEL UNITS & TRANSITION UNITS FOR STEEL TO PLASTIC APPLICATIONS** 

MODELS SHOWN ARE A SAMPLING OF OUR PREFABRICATED & STICK UNITS THAT ARE MOST **COMMONLY USED IN THE GAS INDUSTRY** 