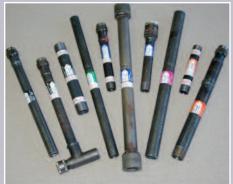

**UMAC EFVS PREFABRICATED IN & ATTACHED TO ELECTROFUSION & SIDEWALL FUSION TEES** 

**STEEL UNITS & TRANSITION UNITS FOR STEEL TO PLASTIC APPLICATIONS** 

MODELS SHOWN ARE A SAMPLING OF OUR PREFABRICATED & STICK UNITS THAT ARE MOST **COMMONLY USED IN THE GAS INDUSTRY** 